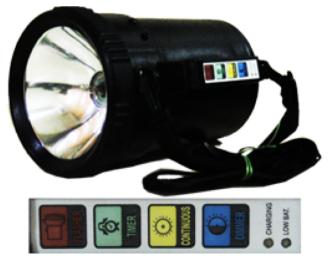

## HAND HELD SEARCH LIGHT SUPER COMMANDO

MODEL : SUPER COMMANDO

## Specifications

- Super COMMANDO is made of Super Tough glass filled Nylon/PVC material having minimum 2mm thickness in one piece construction.
- Microcontroller based HHSL.
- Suitable for 50W/55W Halogen Lamp
- Operating range of about 1 Km (1000m.)
- Beam distance of atleast 350 meters to detect group of persons.
- Shock resistant front glass.
- SMPS built-in charger working from 90V 270V, 50Hz.
- Membrane switches (gold plated tracks with minimum life of 1million operations) backlit with distinct color LEDs.
- Special dimming feature for indoor use.
- Emergency lighting effect for indoor use.
- Auto Flashing feature with variable ON/OFF time.
- Advanced low battery status indicator with long delayed audio beep.
- DC blown fuse indicator is provided on the panel.
- Timer and continuous mode.
- Remote control (optional).